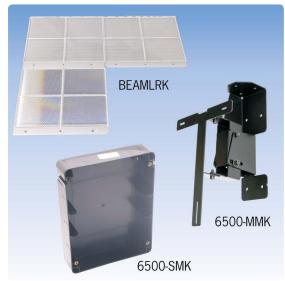

# Beam Detector Accessories **BEAMLRK, 6500-MMK, 6500-SMK**

- Suitable for Beam Smoke Detectors Series 6500
- Three-part reflector set increases the detection range to 100m
- Multi-mount kit with three-dimensional angle adaptation
- Surface-mount kit

#### **Reflector BEAMLRK**

The Reflector BEAMLRK increases the maximum range the reflector included with the detector are put togeof the Beam Smoke Detector Series 6500 to 100m. ther, thus resulting in one large reflector. The package contains 3 parts. These three parts and

### **Mounting Bracket 6500-MMK**

the Beam Smoke Detector Series 6500 or the reflector is additionally required.

The Mounting Bracket 6500-MMK is used for attaching Mounting Bracket, the Surface Mounting Box 6500-SMK

## **Surface Mounting Box 6500-SMK**

The Surface Mounting Box 6500-SMK is used for surface mounting of the Beam Smoke Detector Series 6500 or Mounting Bracket 6500-MMK.